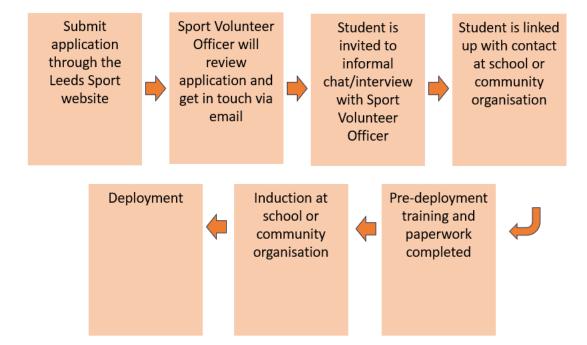

### **How to Apply and Next Steps**

Applications are now **OPEN** and will remain open throughout the 23-24 academic year. To apply complete the application on the <u>Leeds Sport webpage</u> and select Hyde Park FC from the drop drop-down box under *Which role are you applying for*. The Diagram below gives an overview of the application process.